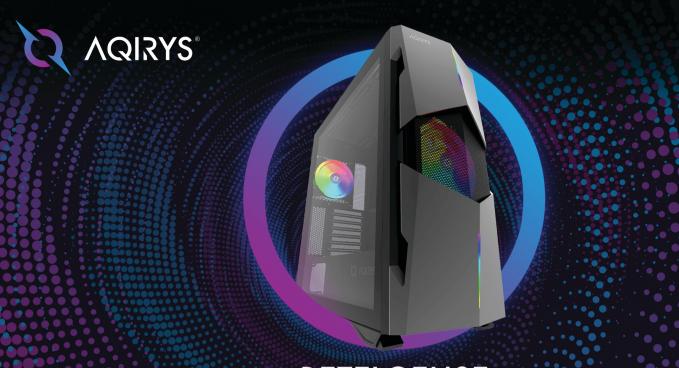

**USB 2.0 USB 3.0** 

- EATX midi-tower PC case without PSU
- Transparent side panel made of tempered glass
- Both side panels are provided with hinges for quick and easy access to hardware
- ARGB lighting controlled by a dedicated button and remote control
- Preinstalled PWM + ARGB controller
- Includes four 140 mm ARGB illuminated fans (without PWM support)
- Supports a maximum of nine 120 mm fans
- Two magnetic dust filters (top and side panel), a detachable dust filter in the bottom
- Water-cooling ready supported radiators (35 mm max. thickness): front 120/240/280/360/420 mm, top 120/240/280/360 mm, side 120/240 mm