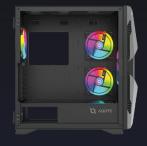

**USB 2.0 USB 3.0** 

- EATX midi-tower PC case without PSU
- Transparent side panel made of tempered glass
- Both side panels are provided with hinges for quick and easy access to hardware
- ARGB lighting controlled by a dedicated button and remote control
- Preinstalled PWM + ARGB controller
- Includes four 140 mm ARGB illuminated fans (without PWM support)
- Supports a maximum of nine 120 mm fans
- Two magnetic dust filters (top and side panel), a detachable dust filter in the bottom
- Water-cooling ready supported radiators (35 mm max. thickness): front 120/240/280/360/420 mm, top 120/240/280/360 mm, side 120/240 mm