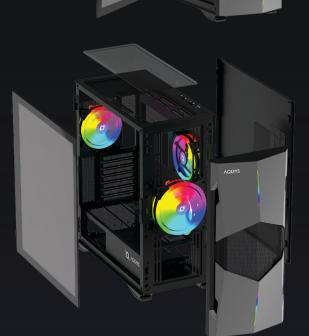

**USB 2.0 USB 3.0** 

- EATX midi-tower PC case without PSU
- Transparent side panel made of tempered glass
- Both side panels are provided with hinges for quick and easy access to hardware
- ARGB lighting controlled by a dedicated button and remote control
- Preinstalled PWM + ARGB controller
- Includes four 140 mm ARGB illuminated fans (without PWM support)
- Supports a maximum of nine 120 mm fans
- Two magnetic dust filters (top and side panel), a detachable dust filter in the bottom
- Water-cooling ready supported radiators (35 mm max. thickness): front 120/240/280/360/420 mm, top 120/240/280/360 mm, side 120/240 mm

Supported fans: 9 pieces Installed fans:

Special features: tempered glass with hinge, removable magnetic dust filter,

PSU chamber, cable management outlets Dimensions (LxWxH):

Weight: 7780 g

EAN: 5949161380475